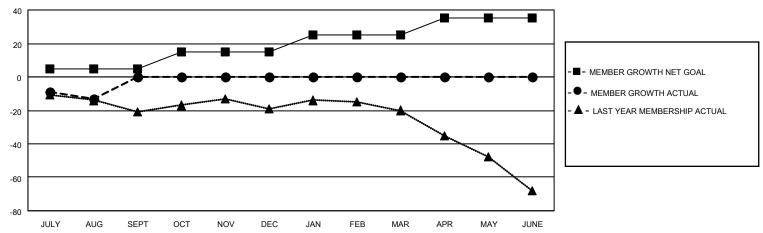

## District 22 C

| Clubs         |               |             |               | Members               |                        |                         |                                                    |  |
|---------------|---------------|-------------|---------------|-----------------------|------------------------|-------------------------|----------------------------------------------------|--|
|               | RESULTS FOR   | R 2020-2021 |               | RESULTS FOR 2020-2021 |                        |                         |                                                    |  |
| QUARTER       | NEW CLUB GOAL | NEW CLUBS   | DROPPED CLUBS | QUARTER MEME          | BER GROWTH NET<br>GOAL | MEMBER GROWTH<br>ACTUAL | DROPPED<br>MEMBERS ACTUAL<br>(including transfers) |  |
| JULY/AUG/SEPT | 2             | 0           | 0             | JULY/AUG/SEPT         | 5                      | 4                       | 16                                                 |  |
| OCT/NOV/DEC   | 1             | 0           | 0             | OCT/NOV/DEC           | 10                     | 0                       | 0                                                  |  |
| JAN/FEB/MAR   | 2             | 0           | 0             | JAN/FEB/MAR           | 10                     | 0                       | 0                                                  |  |
| APR/MAY/JUNE  | 1             | 0           | 0             | APR/MAY/JUNE          | 10                     | 0                       | 0                                                  |  |